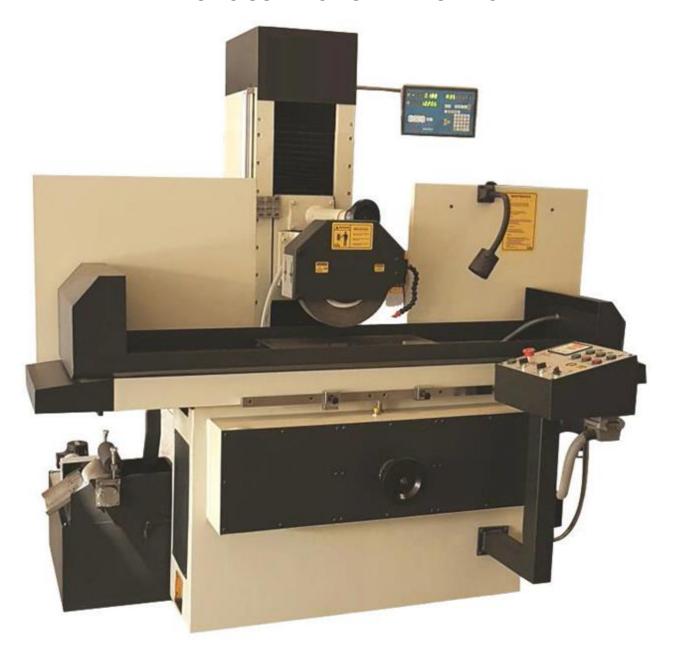

# **HYDRAULIC SURFACE GRINDING MACHINE**

## **Technical Specification**

| CAPACITY                               |    | PH 2040    | PH 2060    | PH 2448    | PH 3060    |
|----------------------------------------|----|------------|------------|------------|------------|
| Max. Table Size                        | mm | 500 x 1000 | 500 x 1500 | 600 x 1200 | 750 x 1500 |
| Max. Longitudinal Travel               | mm | 1075       | 1575       | 1275       | 1575       |
| Max. Cross Transverse                  | mm | 550        | 550        | 650        | 800        |
| Max. Spindle Center Height above Table | mm | 550        | 750        | 750        | 750        |

#### SPEED AND FEEDS

| OI LED ARD I LEDO                                            |        |           |  |  |
|--------------------------------------------------------------|--------|-----------|--|--|
| Max. Table Speeds                                            | m/min. | 1.5-18    |  |  |
| Power Cross Transverse                                       | mm/min | 1500      |  |  |
| Auto Cross Feed at each Table Reversal (Infinitely variable) |        | 0.5 to 10 |  |  |
| Least Count of Vertical feed head wheel                      | mm     | 0.002     |  |  |

### **GRINDING HEAD**

| Size of Grinding Wheel    | mm  | 400 x 50 x 127 |     |    |
|---------------------------|-----|----------------|-----|----|
| Power of Spindle Motor    | HP  | 5              | 7.5 | 10 |
| Speed of Grinding Spindle | RPM | 1400           |     |    |

#### HYDRAULIC SYSTEM

| HTDRAULIC STSTEW                                                                                                                               |                |     |     |  |  |  |
|------------------------------------------------------------------------------------------------------------------------------------------------|----------------|-----|-----|--|--|--|
| Working Pressure                                                                                                                               | Kg/Cm          | 30  |     |  |  |  |
| Motor                                                                                                                                          | HP             | 5   | 7.5 |  |  |  |
| Tank Capacity                                                                                                                                  | Ltrs.          | 150 | 200 |  |  |  |
| <b>Note :-</b> We reserved the right for any modification in machine without prior notice & showing all parts are not of standard accessories. |                |     |     |  |  |  |
| Machine is Tasted as per IS: 2743:1992                                                                                                         | ISO: 1986:1985 |     |     |  |  |  |